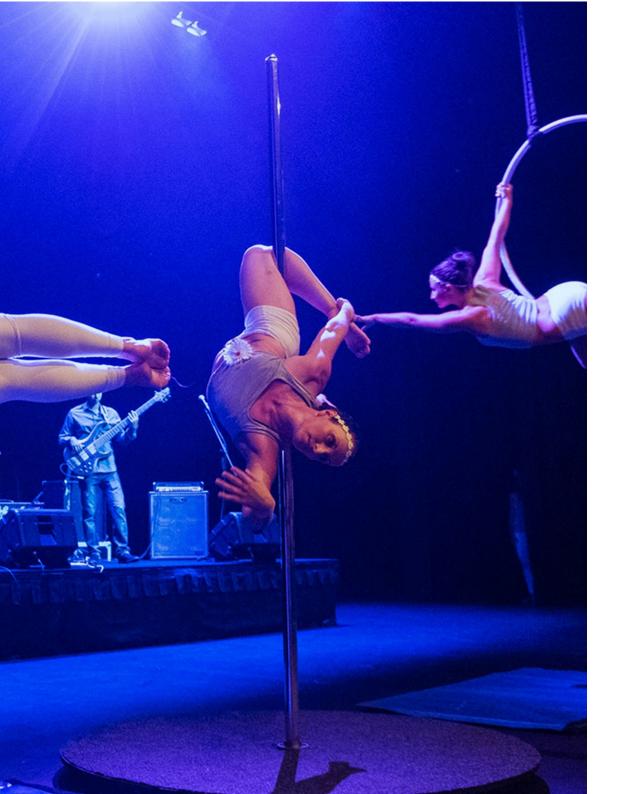

All prices are per person and include GST. Minimum number of 50 people. Smaller groups incur extra charges. For more information or to book, call 08 9792 3135 or email events@bunburyentertainment.com

If you're a smaller group looking for a big party atmosphere, our shared party nights include all you need to impress your guests and celebrate Christmas in style. This year we're pulling out all the stops, there'll be dancing, a three course festive feast and a line-up of great entertainment!

### Shared Party Nights \$85

Friday 11 December 2020 @ 6.00pm

Sparkling wine on arrival
Fully designed and themed event space
Festive themed table centres
Live entertainment
Three course alternate-drop seated meal
Coffee and tea service
Still mineral water
BREC's resident DJ & dance floor