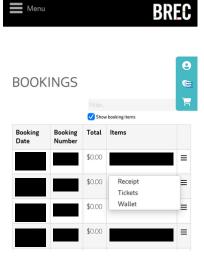

Find the tickets to the show you are attending and click the three bars to open the action menu.

Select the option you require:

Receipt - download a payment reciept

**Tickets** - download your tickets. You can print these or show a digital copy at the door.

Wallet - add tickets to your Apple Wallet

If you have any problems accessing your tickets please contact the BREC Box Office on 1300 661 272  $\,$